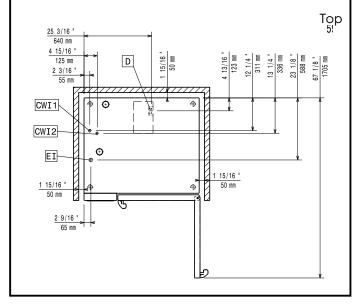

#### Construction

- Double thermo-glazed door with open frame construction, for cool outside door panel. Swing hinged easy-release inner glass on door for easy cleaning.
- Hygienic internal chamber with all rounded corners for easy cleaning.
- 304 AISI stainless steel construction throughout.
- Front access to control board for easy service.
- Integrated spray gun with automatic retracting system for fast rinsing.
- IPX 5 spray water protection certification for easy cleaning.
- Supplied with n.1 tray rack 2/1 GN, 67 mm pitch.
- Delivered with door stopper to be installed on site, predisposed for door opening 110°.