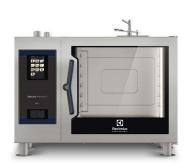

## **SkyLine PremiumS** Electric Combi Oven 6GN2/1 (Marine)

| ITEM #  |  |  |
|---------|--|--|
| MODEL # |  |  |
| NAME #  |  |  |
|         |  |  |
| SIS #   |  |  |
| AIA #   |  |  |

227711 (ECOE62T2E0)

SkyLine PremiumS combi boiler oven with touch screen control, 6x2/1GN, electric, 3 cooking modes (automatic, recipe program, manual), automatic cleaning Marine

227721 (ECOE62T2D0)

SkyLine PremiumS combi boiler oven with touch screen control, 6x2/1GN, electric, 3 cooking modes (automatic, recipe program, manual), automatic cleaning - Marine