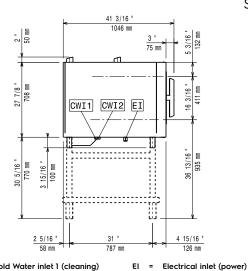

#### Construction

- Double thermo-glazed door with open frame construction, for cool outside door panel. Swing hinged easy-release inner glass on door for easy cleaning.
- Hygienic internal chamber with all rounded corners for easy cleaning.
- 304 AISI stainless steel construction throughout.
- Front access to control board for easy service.
- Integrated spray gun with automatic retracting system for fast rinsing.
- IPX 5 spray water protection certification for easy cleaning.
- Supplied with n.1 tray rack 2/1 GN, 67 mm pitch.
- Delivered with door stopper to be installed on site, predisposed for door opening 110°.